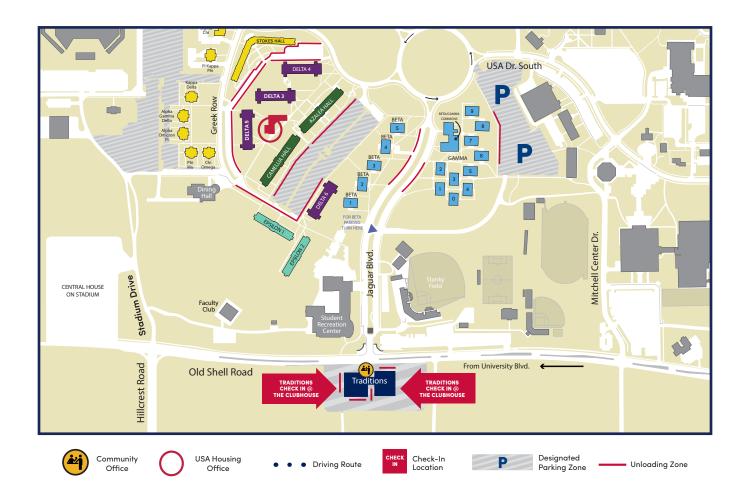

## UNLOADING INSTRUCTIONS

- Once you arrive at your building, please pull into the designated 'Temporary Unloading Zone'. This is where you will unload your belongings.
- Red bins will be available for use to transport items to your room. These are limited and available on a first come, first serve basis. Visit your community office for more details.
- Once all belongings have been removed from the vehicle, please move your vehicle to your day parking lot on the campus map. If day parking is full, please park in the overnight parking lot.

## DAY PARKING: TRADITIONS LOTS OVERNIGHT PARKING: TRADITIONS LOTS