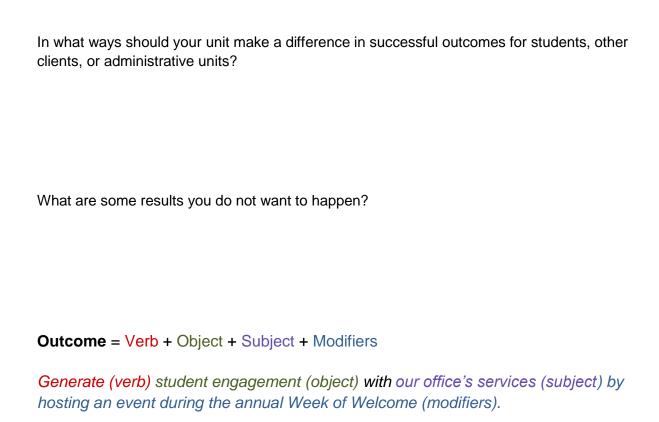

## Worksheet for Identifying Outcomes for Academic & Student Support Services

This worksheet is designed to help you think about potential outcomes for you to include in your assessment report. You can utilize your responses to the questions to inform the outcomes your unit would like to achieve

| unit would like to achieve.                                                                                                       |
|-----------------------------------------------------------------------------------------------------------------------------------|
| Identify and list all appropriate department goals. You can refer to catalog descriptions, review reports, or mission statements. |
| Describe the most important services your unit provides.                                                                          |
| Identify key functions or services within your unit that contribute to supporting the university's mission and/or strategic plan. |
| For each of these, ask how the university:                                                                                        |

- A. Operates more efficiently as a result of your service
- B. Can support students because of your service
- C. Benefits from utilizing your service